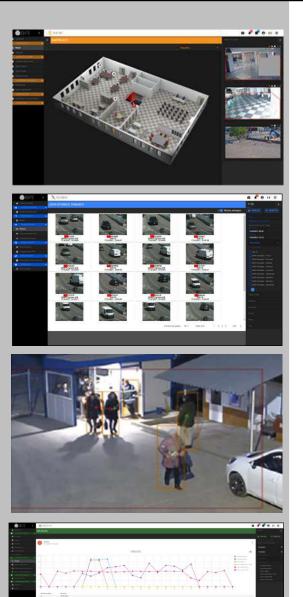

### **Main features**

- Manage all the safety and traffic control equipment
- installed in the area in a single interface. Supervise your security systems.
- Supervise its customers' systems to offer new services control, management or maintenance.
- Centralize remote control (including CCTV) of video systems
- its customers to increase the quality of service.
- Web-cloud platform immediately available and interoperable for FF.OO. and for all operators accredited for integrated safety management (Minniti Decree).
  Possibility of offering data and images to any superordinate provincial, regional, national platforms (total scalability).

#### Analytics

Software application that allows you to analyze the data coming from the various systems connected to the v-SUITE, both safety and traffic. The data is presented in graphic, tabular form and in various formats that can also be exported to third-party applications. The service is mainly aimed at those who have to make strategic decisions and therefore need to have a clear and detailed vision of operational scenarios.

#### Diagnostic

Your diagnostic panel to supervise the operating status of the installed fleet. The v-Diagnostics service allows you to be constantly informed about the correct functioning of the devices and intervene promptly in the event of technical unexpected events.

#### Automation

v. 1.2 Nov 2024

The software that allows the creation of automatic processes when pre-established events occur. A graphical editor that allows you to draw a flowchart relating events and actions.