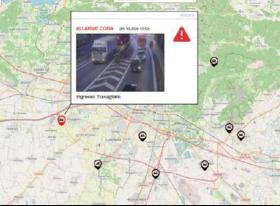

#### Analytics

Software application that allows you to analyze the data coming from the various systems connected to the v-SUITE, both safety and traffic. The data is presented in graphic, tabular form and in various formats that can also be exported to third-party applications. The service is mainly aimed at those who have to make strategic decisions and therefore need to have a clear and detailed vision of operational scenarios.

#### Diagnostic

Your diagnostic panel to supervise the operating status of the installed fleet. The v-Diagnostics service allows you to be constantly informed about the correct functioning of the devices and intervene promptly in the event of technical unexpected events.