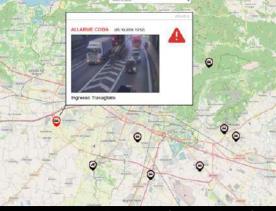

#### Analytics

Software application that allows you to analyze the data coming from the various systems connected to the v-SUITE, both safety and traffic. The data is presented in graphic, tabular form and in various formats that can also be exported to third-party applications. The service is mainly aimed at those who have to make strategic decisions and therefore need to have a clear and detailed vision of operational scenarios.

#### Diagnostic

Your diagnostic panel to supervise the operating status of the installed fleet. The v-Diagnostics service allows you to be constantly informed about the correct functioning of the devices and intervene promptly in the event of technical unexpected events.